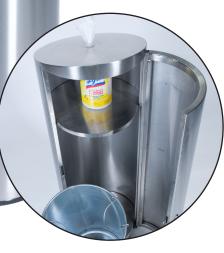

### **KEY BENEFITS & FEATURES:**

- Indoor solution, perfect for any business
- Constructed with heavy-gauge, 304-grade stainless steel for an extremely long service-life and a polished look
- Material is easy to maintain and clean, saving you time and hassle
- Side-entry 5.5"W 9.45"H opening offers convenient disposal
- Locks in back with key and conceals wipes to prevent theft
- Includes galvanized 10-gallon liner with handles for easy trash removal making for hassle-free maintenance
- Includes "wipes" decal for optional application
- 100% Recyclable after use
- Standard 2-day lead time