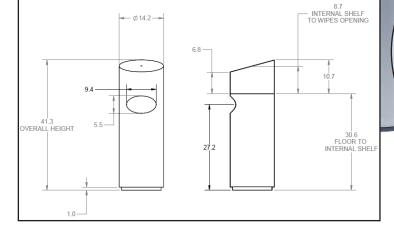

# DIMENSIONS:

| ASSEMBLED<br>DIMENSIONS | ASSEMBLED<br>WEIGHT | CAPACITY  | TRASH OPENING SIZE | ASSEMBLY<br>REQUIRED | ADA<br>COMPLIANT | WARRANTY | RECYCLED<br>MATERIAL |
|-------------------------|---------------------|-----------|--------------------|----------------------|------------------|----------|----------------------|
| 41.33″H x<br>14.17″Dia  | 47 lbs              | 10-gallon | 9.45″ x 5.5″       | Yes                  | Yes              | 1-year   | 25%+                 |

| FLOOR<br>TO TRASH<br>OPENING | FLOOR TO<br>INTERNAL SHELF | INTERNAL<br>SHELF TO WIPE<br>OPENING |  |  |
|------------------------------|----------------------------|--------------------------------------|--|--|
| 27.17″                       | 30.63″                     | 8.66″                                |  |  |